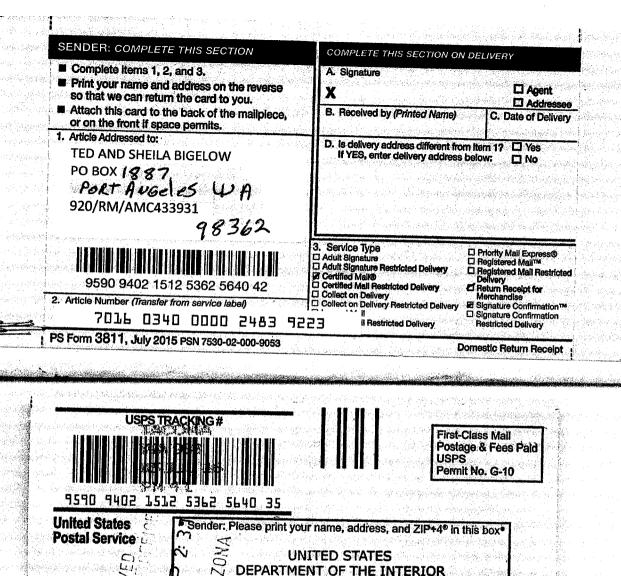

Enclosure

| Complete items 1, 2, and 3.  Print your name and address on the reverse so that we can return the card to you. | A. 'Signature Agent Address                                                                                                                                                                                  |                  |
|----------------------------------------------------------------------------------------------------------------|--------------------------------------------------------------------------------------------------------------------------------------------------------------------------------------------------------------|------------------|
| Attach this card to the back of the mailpiece, or on the front if space permits.                               | B. Received by (Printed Name) C. Date of Deliv                                                                                                                                                               | /ery             |
| Article Addressed to:                                                                                          | D. is delivery address different from item 1? ☐ Yes if YES, enter delivery address below: ☐ No                                                                                                               |                  |
| TED BIGELOW, SHEILA BIGELOW<br>PO BOX 1887                                                                     |                                                                                                                                                                                                              |                  |
| PORT ANGELES WA 98362-0282                                                                                     | - 1 PI                                                                                                                                                                                                       |                  |
| 920/RE/AMC433772, AMC433931                                                                                    | Ted Bigelow                                                                                                                                                                                                  |                  |
| 9590 9402 2003 6123 5668 42  Article Number (Transfer from service label)  114 2870 0000 1115 7141             | 3. Service Type  Adult Signature  Adult Signature Restricted Delivery  Certified Mail  Certified Mail Restricted Delivery  Collect on Delivery  Insured Mail  Insured Mail Restricted Delivery  (over \$500) | on <sup>TM</sup> |
| Form 3811, July 2015 PSN 7530-02-000-9053                                                                      | Domestic Return Reco                                                                                                                                                                                         | эрт              |
|                                                                                                                |                                                                                                                                                                                                              |                  |
|                                                                                                                |                                                                                                                                                                                                              |                  |
| USPS TRACKING#                                                                                                 |                                                                                                                                                                                                              |                  |

First-Class Mail Postage & Fees Paid USPS Permit No. G-10

• Sender: Please print your name, address, and ZIP+4® in this box

9 S ZUNITED STATES

DEPARTMENT OF THE INTERIOR

Bureau of Land Management

Arizonia State Office

One N. Ceritral Avenue, Suite 800

Phoenix, AZ 85004-4427

րդեսիկրդեկերերկրդիրիակիներիրիակիրիութիրութիկի

First-Class Mail Postage & Fees Paid USPS Permit No. G-10

**United States** Sender: Please print your name, address, and ZIP+4® in this box® Postal Service UNITED STATES DEPARTMENT OF THE INTERIOR Bureau of Land Management Arizona State Office One N. Central Avenue, Suite 800 Phoenix, AZ 85004-4427 Di 0

#### A. Signature Complete items 1, 2, and 3. ☐ Agent Print your name and address on the reverse Addressee so that we can return the card to you. B. Received by (Printed Name) C. Date of Delivery Attach this card to the back of the mailpiece, or on the front if space permits. 1. Article Addressed to: ☐ Yes D. Is delivery address different from item 1? If YES, enter delivery address below: I No TED AND SHEILA BIGELOW PO BOX 1887 PORT ANGELES WA 98362-0282 920/RM/AMC433931 3. Service Type ☐ Priority Mail Express® ☐ Adult Signature □ Registered Mail™ ☐ Adult Signature Restricted Delivery ☐ Registered Mail Restricted Certified Mail® Delivery Return Receipt for ☐ Certified Mail Restricted Delivery 9590 9402 1512 5362 5640 35 Merchandise ☐ Collect on Delivery ☐ Collect on Delivery Restricted Delivery 2. Article Number (Transfer from service label) ☐ Signature Confirmation Restricted Delivery ail Restricted Delivery 7016 0340 0000 2443 9230 PS Form 3811, July 2015 PSN 7530-02-000-9053 Domestic Return Receipt

SENDER: COMPLETE THIS SECTION

COMPLETE THIS SECTION ON DELIVERY